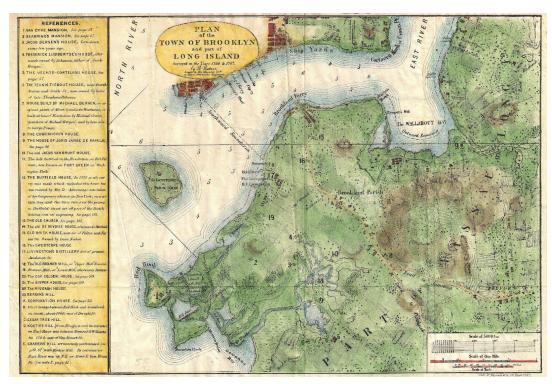

1864 McCloskey Map of Brooklyn, New York City, in 1766 (based on Ratzer's Survey)

1867 Stiles Map of Brooklyn, New York (based on Ratzer's Survey)