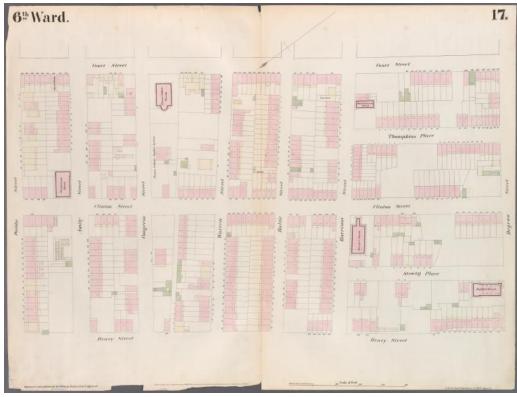

## CHA 50<sup>th</sup> Anniversary Complete Historical Maps of Brooklyn

Hayward's Map of the City of Brooklyn 1843

Perris Map of Cobble Hill in 1855

CHA 50<sup>th</sup> Anniversary Complete Historical Maps of Brooklyn