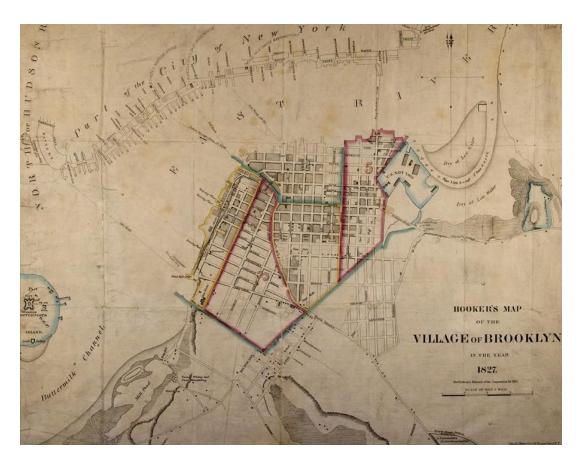

## CHA 50<sup>th</sup> Anniversary Complete Historical Maps of Brooklyn

Ratzer's Plan of the Town of Brooklyn and Long Island 1766/67 (BHS Version)

Hooker's Map of the Village of Brooklyn 1827